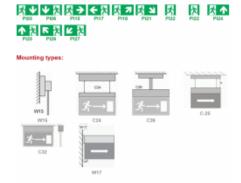

Casing:

- body material: aluminium

casing colour: black or silver (different colours available)

lamp cover: plexiplass with pictogram

PICTOGRAMS: