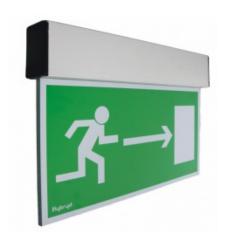

## **Profilight St C Led C32**

Kod produktu: 68598

## Dane techniczne:

- Work Mode non-maintained
- emergency work time 3h

Features

Proflight luminairs, equipped with LED light source, is supposed to indicate emergency excape routes and emergency exists with suitable pictograms. Proflight can be adopted in public facilities or in workplaces and it is compatible with all emergency lighting systems offered by Hylon

| _  |    |     |
|----|----|-----|
| Ca | Sİ | ng: |

- body material: aluminium

- casing colour: black or silver (different colours available)

- lamp cover: plexiglass with pictogram