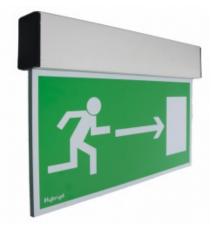

## **Profilight At C Led W17**

Kod produktu: 68594

Ites and emergency exits with suitable pictograms. Profilight can be adopted in public facilities or in workplaces and it is compatible with all emergency lighting systems offered by

Casing:

- body material: aluminium

casing colour: black or silver (different colours available)

lamp cover: plexiplass with pictogram

PICTOGRAMS: