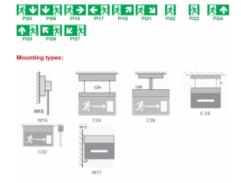

- casing colour: black or silver (different colours available)

lamp cover: plexiplass with pictogram

PICTOGRAMS: