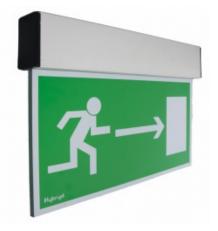

## **Profilight At C Led C5**

Kod produktu: 68593

Ites and emergency exits with suitable pictograms. Profilight can be adopted in public facilities or in workplaces and it is compatible with all emergency lighting systems offered by

Casing:

- body material: aluminium

- casing colour: black or silver (different colours available)

lamp cover: plexiplass with pictogram

PICTOGRAMS: