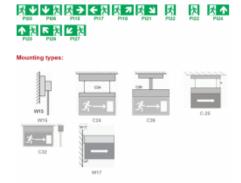

casing colour: black or silver (different colours available)

lamp cover: plexiplass with pictogram

PICTOGRAMS: