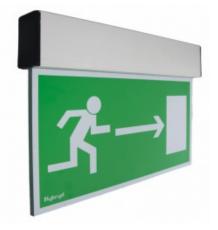

## **Profilight At C Led C32**

Kod produktu: 68592

Ites and emergency exits with suitable pictograms. Profilight can be adopted in public facilities or in workplaces and it is compatible with all emergency lighting systems offered by

Casing:

- body material: aluminium

casing colour: black or silver (different colours available)

lamp cover: plexiplass with pictogram

PICTOGRAMS: