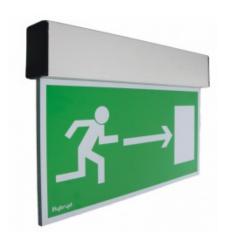

## **Profilight At C Led C26**

Kod produktu: 68591

## Dane techniczne:

- Work Mode non-maintained
- emergency work time 3h

Features

Proflight luminairs, equipped with LED light source, is supposed to indicate emergency excape routes and emergency exists with suitable pictograms. Proflight can be adopted in public facilities or in workplaces and it is compatible with all emergency lighting systems offered by Hylon

| Casing: |
|---------|
|         |

- body material: aluminium

- casing colour: black or silver (different colours available)

- lamp cover: plexiglass with pictogram