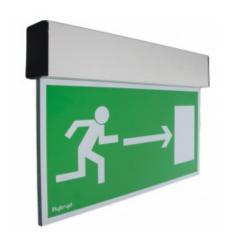

## **Profilight At C Led C25**

Kod produktu: 68590

## Dane techniczne:

- Work Mode non-maintained
- emergency work time 3h

Features

Proflight luminairs, equipped with LED light source, is supposed to indicate emergency excape routes and emergency exists with suitable pictograms. Proflight can be adopted in public facilities or in workplaces and it is compatible with all emergency lighting systems offered by Hylon

| _  |    |     |
|----|----|-----|
| Ca | SI | ng: |

- body material: aluminium

- casing colour: black or silver (different colours available)

- lamp cover: plexiglass with pictogram