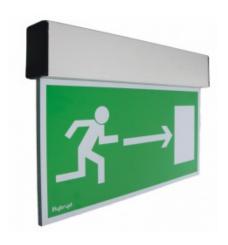

## **Profilight At C Led C24**

Kod produktu: 68589

## Dane techniczne:

- Work Mode non-maintained
- emergency work time 3h

Features

Proflight luminairs, equipped with LED light source, is supposed to indicate emergency excape routes and emergency exists with suitable pictograms. Proflight can be adopted in public facilities or in workplaces and it is compatible with all emergency lighting systems offered by Hylon

| С | 8 | Si | n | g |  |
|---|---|----|---|---|--|
|   |   |    |   |   |  |

- body material: aluminium

- casing colour: black or silver (different colours available)

lamp cover: plexiglass with pictogram