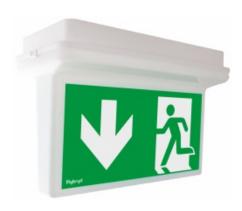

## **Prymat St J Led**

Kod produktu: 68564

## Dane techniczne:

- Work Mode maintained
- emergency work time 3h

Features

Pymat luminaire is supposed to indicate emergency escape routes and emergency exists with suitable pictograms. Additionally, the luminaire with fluorescent lamp can be used as illuminating fixture. Pymat can be adopted in public facilities or in workplaces and it is compatible with all emergency lighting systems offered by Hybryd

| Casi | na: |  |
|------|-----|--|
|      |     |  |

Available in white colour RAL 9003(different colours available)

- colour: white

- lamp cover: flat, ova

lamp cover colour: frosted or transparen