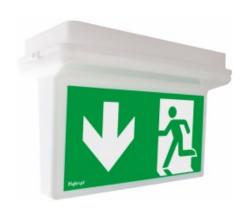

## **Prymat Dw St J Led**

Kod produktu: 68563

## Dane techniczne:

- Work Mode maintained
- emergency work time 3h

Features

Pymat luminaire is supposed to indicate emergency escape routes and emergency exists with suitable pictograms. Additionally, the luminaire with fluorescent lamp can be used as illuminating fixture. Pymat can be adopted in public facilities or in workplaces and it is compatible with all emergency lighting systems offered by Hybryd

| Ca | si | ing | 1 |
|----|----|-----|---|

Available in white colour RAL 9003(different colours available)

- colour: white

- lamp cover: flat, ov

lamp cover colour: frosted or transparent