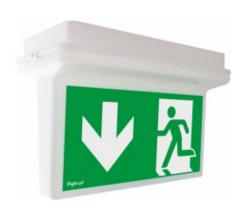

## Dane techniczne:

- Work Mode non-maintained
- emergency work time 3h

Features

Prymat luminaire is supposed to indicate emergency escape routes and emergency exits with suitable pictograms. Additionally, the luminaire with fluorescent lamp can be used as illuminating fixture. Prymat can be adopted in public facilities or in workplaces and it is compatible with all emergency lighting systems offered by Hybryd.