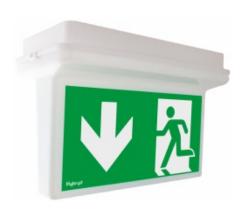

## Dane techniczne:

- Work Mode non-maintained
- emergency work time 3h

Features

Prymat luminaire is supposed to indicate emergency escape routes and emergency exists with suitable pictograms. Additionally, the luminaire with fluorescent lamp can be used as illuminating fixture. Prymat can be adopted in public facilities or in workplaces and it is compatible with all emergency lighting systems offered by Hybryd.