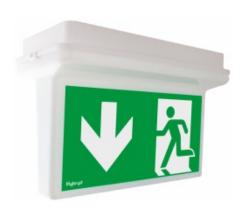

## Dane techniczne:

- Work Mode non-maintained
- emergency work time 3h

Features

Pymat luminaire is supposed to indicate emergency escape routes and emergency exists with suitable pictograms. Additionally, the luminaire with fluorescent lamp can be used as illuminating fixture. Pymat can be adopted in public facilities or in workplaces and it is compatible with all emergency lighting systems offered by Hybryd.