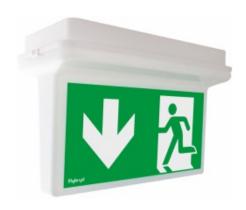

## Dane techniczne:

- Work Mode non-maintained
- emergency work time 3h

Features

Pymat luminaire is supposed to indicate emergency escape routes and emergency exists with suitable pictograms. Additionally, the luminaire with fluorescent lamp can be used as illuminating fixture. Pymat can be adopted in public facilities or in workplaces and it is compatible with all emergency lighting systems offered by Hybryd.

| Casi | na: |  |
|------|-----|--|
|      |     |  |

Available in white colour RAL 9003(different colours available)

- colour: white

- lamp cover: flat, ova

lamp cover colour: frosted or transparent