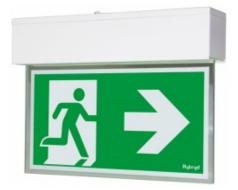

## **Crystal At J Led W3**

Kod produktu: 68501

## Dane techniczne:

- Work Mode maintained
- emergency work time 3h

Features

Casing:

- body material: steel

- casing colour: white - RAL 9003 (different colours available)

- lamp cover: plexiglass with pictogram

lamp cover colour: transparent