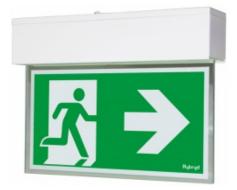

## Crystal At J Led C7

Kod produktu: 68500

Casing:

- body material: steel

- casing colour: white - RAL 9003 (different colours available)

- lamp cover: plexiglass with pictogram

lamp cover colour: transparent