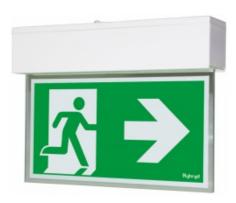

## **Crystal At J Led C6**

Kod produktu: 68499

## Dane techniczne:

- Work Mode maintained
- emergency work time 3h

Features

Crystal luminaire is supposed to indicate emergency escape routes and emergency exits with suitable pictograms. Crystal can be adopted in public facilities or in workplaces and it is compatible with all emergency lighting systems offered by Hybryd