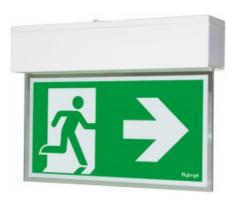

## Dane techniczne:

- Work Mode maintained
- emergency work time 3h

Features

Crystal luminaire is supposed to indicate emergency escape routes and emergency exits with suitable pictograms. Crystal can be adopted in public facilities or in workplaces and it is compatible with all emergency lighting systems offered by Hybryd