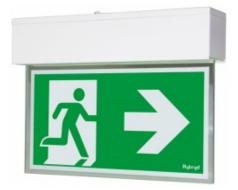

## **Crystal At C Led W3**

Kod produktu: 68491

Casing:

- body material: steel

- casing colour: white - RAL 9003 (different colours available)

lamp cover: plexiglass with pictogram

lamp cover colour: transparent