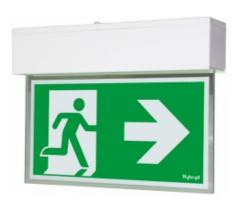

## **Crystal At C Led C7**

Kod produktu: 68490

## Dane techniczne:

- Work Mode non-maintained
- emergency work time 3h

Features

Crystal luminaire is supposed to indicate emergency escape routes and emergency exits with sulfable pictograms. Crystal can be adopted in public facilities or in workplaces and it is compatible with all emergency lighting systems offered by Hybryd

| Casi | na: |  |
|------|-----|--|
|      |     |  |

- body material: stee

- casing colour: white - RAL 9003 (different colours available

- lamp cover: plexiglass with pictogran

- lamp cover colour: transparent