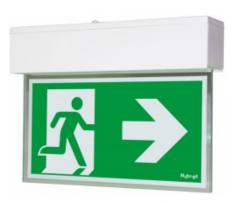

## **Crystal At C Led C6**

Kod produktu: 68489

## Dane techniczne:

- Work Mode non-maintained
- emergency work time 3h

Features

Crystal luminaire is supposed to indicate emergency escape routes and emergency exits with suitable pictograms. Crystal can be adopted in public facilities or in workplaces and it is compatible with all emergency lighting systems offered by Hybryd