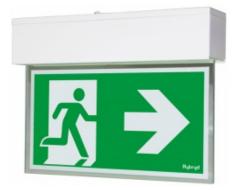

## **Crystal At C Led C5**

Kod produktu: 68488

Casing:

- body material: steel

- casing colour: white - RAL 9003 (different colours available)

- lamp cover: plexiglass with pictogram

lamp cover colour: transparent