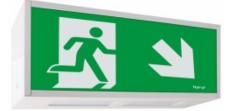

## Alu St J Led C2

Kod produktu: 68486

ms. Alu can be adopted in public facilities or in workplaces and it is compatible with all emergency lighting systems offered by Hybryc

Casing:

body material: aluminium

casing colour: white RAL 9003 (different colours available)

lamp cover: plexiglass with pictogram

lamp cover colour: frosted