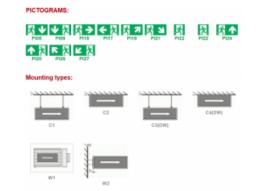

ms. Alu can be adopted in public facilities or in workplaces and it is compatible with all emergency lighting systems offered by Hybryc

Casing:

body material: aluminium

casing colour: white RAL 9003 (different colours available)

lamp cover: plexiglass with pictogram

lamp cover colour: frosted