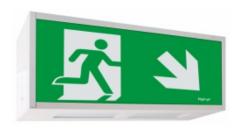

## Alu St C Led C2

Kod produktu: 68481

## Dane techniczne:

- Work Mode non-maintained
- emergency work time 3h

Features

Alu luminaire is supposed to indicate emergency escape routes and emergency exits with suitable pictograms. Alu can be adopted in public facilities or in workplaces and it is compatible with all emergency lighting systems offered by Hybryd.