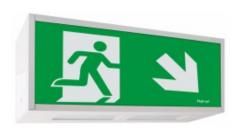

## Dane techniczne:

- Work Mode non-maintained
- emergency work time 3h

Features

Allu luminaire is supposed to indicate emergency escape routes and emergency exits with suitable pictograms. Alu can be adopted in public facilities or in workplaces and it is compatible with all emergency lighting systems offered by Hybryd.