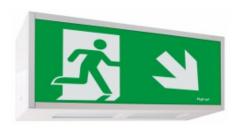

## Dane techniczne:

- Work Mode maintained
- emergency work time 3h

Features

Alu luminaire is supposed to indicate emergency escape routes and emergency exits with suitable pictograms. Alu can be adopted in public facilities or in workplaces and it is compatible with all emergency lighting systems offered by Hybryd

| Casing | 3: |
|--------|----|
|        |    |

- casing colour: white RAL 9003 (different colours available

- lamp cover: plexiglass with pictogran

- lamp cover colour: frosted