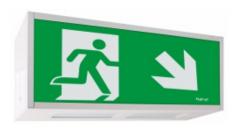

## Alu D St C Led W2

Kod produktu: 68475

## Dane techniczne:

- Work Mode non-maintained
- emergency work time 3h

Features

Alu luminaire is supposed to indicate emergency escape routes and emergency exits with suitable pictograms. Alu can be adopted in public facilities or in workplaces and it is compatible with all emergency lighting systems offered by Hybryd