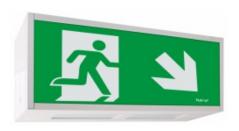

## Alu D St C Led C2

Kod produktu: 68473

## Dane techniczne:

- Work Mode non-maintained
- emergency work time 3h

Features

Alu luminaire is supposed to indicate emergency escape routes and emergency exits with suitable pictograms. Alu can be adopted in public facilities or in workplaces and it is compatible with all emergency lighting systems offered by Hybryd