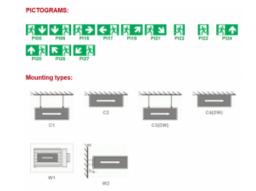

| White LED                                     |
| Accumulator type      | NI-Cd HT, NI-MH HT                            |
| Recharging type       | 24h                                           |
| Emergency work time   | 3h                                            |
| Ambient temperature   | +10°C++40°C                                   |
| Connector             | 4 x 0,5 +2,5 mm <sup>2</sup> (maintained)     |
|                       | 3 x 0,5 +2,5 mm <sup>2</sup> (non-maintained) |

ms. Alu can be adopted in public facilities or in workplaces and it is compatible with all emergency lighting systems offered by Hybryc

Casing:

body material: aluminium

casing colour: white RAL 9003 (different colours available)

lamp cover: plexiglass with pictogram

lamp cover colour: frosted