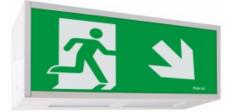

## Alu D At J Led W2

Kod produktu: 68471



## Dane techniczne:

- Work Mode maintained
- emergency work time 3h

utes and emergency exits with suit

Features:

| Technical data: |  |
|-----------------|--|

| CATEGORY LIGHT SOURCE | LED                                           |
|-----------------------|-----------------------------------------------|
| Power supply          | 200V 50Hz                                     |
| Power consumption     | atVa                                          |
| Protection class      | 1                                             |
| Protection degree     | IP 40                                         |
| Light source          | White LED                                     |
| Accumulator type      | NI-Cd HT, NI-MH HT                            |
| Recharging type       | 24h