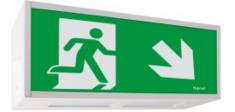

ms. Alu can be adopted in public facilities or in workplaces and it is compatible with all emergency lighting systems offered by Hybryc

Casing:

body material: aluminium

casing colour: white RAL 9003 (different colours available)

lamp cover: plexiglass with pictogram

lamp cover colour: frosted