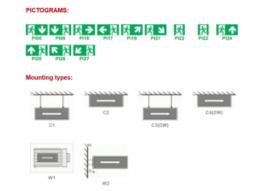

| White LED                                     |
| Accumulator type      | N-Cd HT, NI-MIH HT                            |
| Recharging type       | 24h                                           |
| Emergency work time   | 3h                                            |
| Ambient temperature   | +10°C + +40°C                                 |
| Connector             | 4 x 0,5 +2,5 mm <sup>2</sup> (maintained)     |
|                       | 3 x 0,5 +2,5 mm <sup>2</sup> (non-maintained) |

ms. Alu can be adopted in public facilities or in workplaces and it is compatible with all emergency lighting systems offered by Hybryc

Casing:

body material: aluminium

casing colour: white RAL 9003 (different colours available)

lamp cover: plexiglass with pictogram

lamp cover colour: frosted