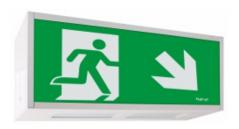

## Dane techniczne:

- Work Mode maintained
- emergency work time 3h

F--4----

Alu luminaire is supposed to indicate emergency escape routes and emergency exits with suitable pictograms. Alu can be adopted in public facilities or in workplaces and it is compatible with all emergency lighting systems offered by Hybryd.