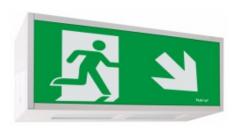

## Alu D At C Led W2

Kod produktu: 68467

## Dane techniczne:

- Work Mode non-maintained
- emergency work time 3h

Features

Alu luminaire is supposed to indicate emergency escape routes and emergency exits with suitable pictograms. Alu can be adopted in public facilities or in workplaces and it is compatible with all emergency lighting systems offered by Hybryd

| Casing: |  |
|---------|--|
|         |  |

- body material: aluminium

- casing colour: white RAL 9003 (different colours available

lamp cover: plexiglass with pictogram

- lamp cover colour: frosted