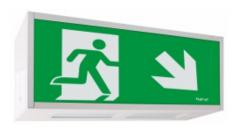

## Dane techniczne:

- Work Mode non-maintained
- emergency work time 3h

Features

Alu luminaire is supposed to indicate emergency escape routes and emergency exits with suitable pictograms. Alu can be adopted in public facilities or in workplaces and it is compatible with all emergency lighting systems offered by Hybrys