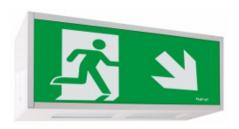

## Dane techniczne:

- Work Mode non-maintained
- emergency work time 3h

Ecoturos

Alu luminaire is supposed to indicate emergency escape routes and emergency exits with suitable pictograms. Alu can be adopted in public facilities or in workplaces and it is compatible with all emergency lighting systems offered by Hybryd