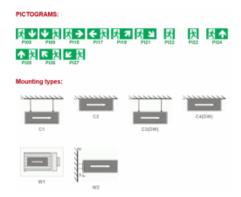

## Dane techniczne:

- Work Mode non-maintained
- emergency work time 3h

Features

Allu luminaire is supposed to indicate emergency escape routes and emergency exits with suitable pictograms. Alu can be adopted in public facilities or in workplaces and it is compatible with all emergency lighting systems offered by Hybryd.

| Casing | ŀ |
|--------|---|
|        |   |

- body material: aluminium

- casing colour: white RAL 9003 (different colours available

- lamp cover: plexiglass with pictogran

- lamp cover colour: froster