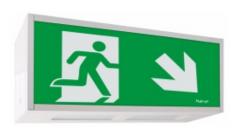

## Dane techniczne:

- Work Mode maintained
- emergency work time 3h

Ecoturos

Alu luminaire is supposed to indicate emergency escape routes and emergency exits with suitable pictograms. Alu can be adopted in public facilities or in workplaces and it is compatible with all emergency lighting systems offered by Hybryd