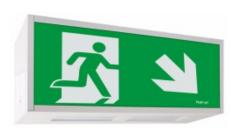

## Dane techniczne:

- Work Mode maintained
- emergency work time 3h

Features

Alu luminaire is supposed to indicate emergency escape routes and emergency exits with suitable pictograms. Alu can be adopted in public facilities or in workplaces and it is compatible with all emergency lighting systems offered by Hybryd

| Casing | ŀ |
|--------|---|
|        |   |

- body material: aluminium

- casing colour: white RAL 9003 (different colours available

- lamp cover: plexiglass with pictogram

- lamp cover colour: froster