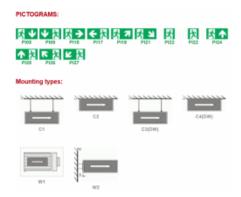

| Casing | ŀ |
|--------|---|
|        |   |

- body material: aluminium

- casing colour: white RAL 9003 (different colours available

- lamp cover: plexiglass with pictogram

- lamp cover colour: froster