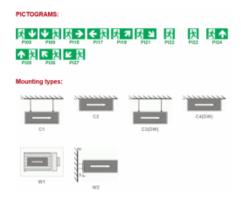

| Casing | 3: |
|--------|----|
|        |    |

- body material: aluminium

- casing colour: white RAL 9003 (different colours available

lamp cover: plexiglass with pictogram

- lamp cover colour: frosted