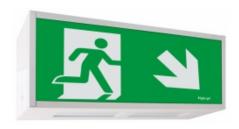

## Alu At J Led C2

Kod produktu: 68461

## Dane techniczne:

- Work Mode maintained
- emergency work time 3h

Features

Alu luminaire is supposed to indicate emergency escape routes and emergency exits with suitable pictograms. Alu can be adopted in public facilities or in workplaces and it is compatible with all emergency lighting systems offered by Hybryd