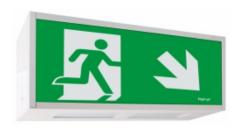

## Alu At J Led C1

Kod produktu: 68460

## Dane techniczne:

- Work Mode maintained
- emergency work time 3h

Features

Alu luminaire is supposed to indicate emergency escape routes and emergency exits with suitable pictograms. Alu can be adopted in public facilities or in workplaces and it is compatible with all emergency lighting systems offered by Hybryd