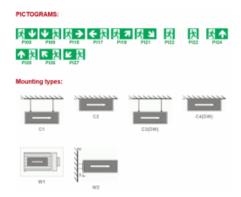

## Dane techniczne:

- Work Mode non-maintained
- emergency work time 3h

Features

Alu luminaire is supposed to indicate emergency escape routes and emergency exits with suitable pictograms. Alu can be adopted in public facilities or in workplaces and it is compatible with all emergency lighting systems offered by Hybry

| Casing | Ė |
|--------|---|
|        |   |

- body material: aluminium

- casing colour: white RAL 9003 (different colours available

lamp cover: plexiglass with pictogram

- lamp cover colour: frosted