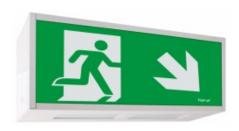

## Alu At C Led W2

Kod produktu: 68459

## Dane techniczne:

- Work Mode non-maintained
- emergency work time 3h

Features

Alu luminaire is supposed to indicate emergency escape routes and emergency exits with suitable pictograms. Alu can be adopted in public facilities or in workplaces and it is compatible with all emergency lighting systems offered by Hybry