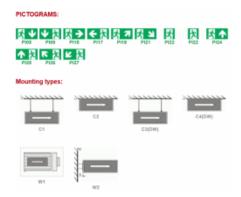

## Dane techniczne:

- Work Mode non-maintained
- emergency work time 3h

Features

Alu luminaire is supposed to indicate emergency escape routes and emergency exits with suitable pictograms. Alu can be adopted in public facilities or in workplaces and it is compatible with all emergency lighting systems offered by Hybryd

| Casing | 3: |
|--------|----|
|        |    |

- body material: aluminium

- casing colour: white RAL 9003 (different colours available

lamp cover: plexiglass with pictogram

- lamp cover colour: frosted