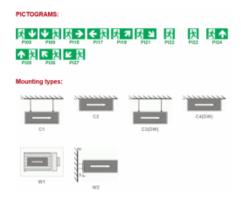

| Casing | Ė |
|--------|---|
|        |   |

- casing colour: white RAL 9003 (different colours available

- lamp cover: plexiglass with pictogran

- lamp cover colour: frosted