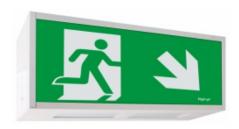

## Dane techniczne:

- Work Mode non-maintained
- emergency work time 3h

Features

Allu luminaire is supposed to indicate emergency escape routes and emergency exits with suitable pictograms. Alu can be adopted in public facilities or in workplaces and it is compatible with all emergency lighting systems offered by Hybryd.