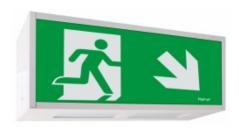

## Alu At C Led C1

Kod produktu: 68455

## Dane techniczne:

- Work Mode non-maintained
- emergency work time 3h

Features

Alu luminaire is supposed to indicate emergency escape routes and emergency exits with suitable pictograms. Alu can be adopted in public facilities or in workplaces and it is compatible with all emergency lighting systems offered by Hybryd