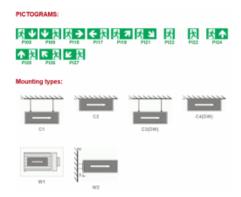

| Casing | ŀ |
|--------|---|
|        |   |

- body material: aluminium

- casing colour: white RAL 9003 (different colours available

lamp cover: plexiglass with pictogram

- lamp cover colour: frosted