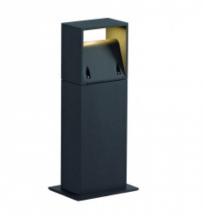

## LOGS 40 floor lamp, square, anthracite, 6W LED, warmwhite

Kod produktu: 67783

The indirect LED floor luminaire LOGS is made from aluminium and equipped with a high-performance planar LED. Depending on the version various housing colours are available. The required driver for direct connection to 230V mains supply is included in each package. For simplified mounting, a suitable earth-spike, screw set and junction box are available on accessory. In addition, the installation can be extended by wall lamps of the series. This luminaire contains built-in LED lamps. EEK: A - A++. The lamps cannot be changed in the luminaire.