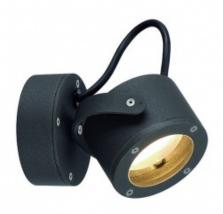

## SITRA 360 WL wall lamp, anthracite, GX53, max. 9W

Kod produktu: 67750

This wall and ceiling lamp of the SITRA 360 series is made from aluminum and is suitable for almost all outdoor lighting requirements by an incorporated, adjustable lamp head and IP44 rating. The electrical connection is made directly via 230V mains supply. The SITRA 360 series further includes floor and spike lamps making it universally applicable. This luminaire is compatible with bulbs of the energy classes: B - A++