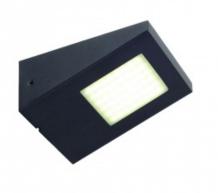

## IPERI WL wall lamp, anthracite , 48 LED, pure-white, 4000K

Kod produktu: 67725

The aluminum-made wall lamp IPERI WL is equipped with a large amount of high-performance SMD LED. Rated IP44, it is suitable for outdoor use. Available in different colour versions IPERI is supplied with junction box for simplified installation. We additionally offer a suitable earth spike. In addition, the installation can be extended by floor-mounted luminaires of the series. This luminaire contains built-in LED lamps. EEK: A - A++. The lamps cannot be changed in the luminaire.