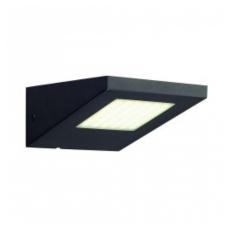

## IPERI WL wall lamp, anthracite , 48 LED, pure-white, 4000K

Kod produktu: 67725

The aluminum-made wall lamp IPERI WL is equipped with a large amount of high-performance SMD LED. Rated IP44, it is suitable for outdoor use. Available in different colour versions IPERI is supplied with junction box for simplified installation. We additionally offer a suitable earth spike. In addition, the installation can be extended by floor-mounted luminaires of the series. This luminaire contains built-in LED lamps. EEK: A - A++. The lamps cannot be changed in the luminaire.