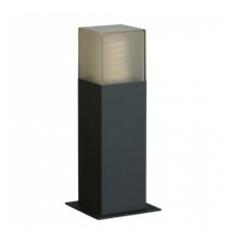

## GRAFIT floor lamp, SL 30, anthracite / white, E27 Energy Saver, max. 11W, IP44

Kod produktu: 67711

The wall luminaire of the GRAFIT series is made from an aluminum profile and captivates by its very special effect. The lamp shades are made from satined PC held in smoked-grey glass look, that disappears in the on mode. Thereby, the fitting visually comes in two different forms. Rated IP44 it is suitable for outdoor use. The GRAFIT series further includes wall lamps making it universally applicable. We additionally offer a suitable earth spike for simplified mounting. This luminaire is compatible with bulbs of the energy classes: A - A+