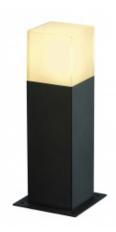

## GRAFIT floor lamp, SL 30, anthracite / white, E27 Energy Saver, max. 11W, IP44

Kod produktu: 67711

The wall luminaire of the GRAFIT series is made from an aluminum profile and captivates by its very special effect. The lamp shades are made from satined PC held in smoked-grey glass look, that disappears in the on mode. Thereby, the fitting visually comes in two different forms. Rated IP44 it is suitable for outdoor use. The GRAFIT series further includes wall lamps making it universally applicable. We additionally offer a suitable earth spike for simplified mounting. This luminaire is compatible with bulbs of the energy classes: A - A+