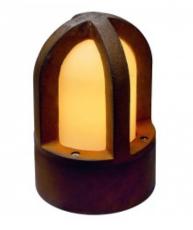

## **RUSTY CONE floor lamp, rusted iron, E14, max.** 40W, IP54

Kod produktu: 67514

The direct radiating floor luminaires of the RUSTY CONE series convince by the exceptional rust look. This is achieved by a special chemical treatment of the FeCSi steel used. This makes RUSTY a unique and absolute speciality for any installation. Rated IP54 it is suitable for outdoor use. The electrical connection of the different versions is made directly to 230V mains supply. Our RUSTY CONE series further includes floor luminaires making it universally applicable. This luminaire is compatible with bulbs of the energy classes: A - A+