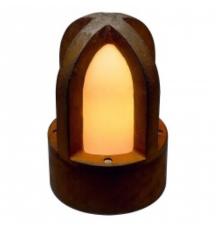

## **RUSTY CONE floor lamp, rusted iron, E14, max.** 40W, IP54

Kod produktu: 67514

The direct radiating floor luminaires of the RUSTY CONE series convince by the exceptional rust look. This is achieved by a special chemical treatment of the FeCSi steel used. This makes RUSTY a unique and absolute speciality for any installation. Rated IP54 it is suitable for outdoor use. The electrical connection of the different versions is made directly to 230V mains supply. Our RUSTY CONE series further includes floor luminaires making it universally applicable. This luminaire is compatible with bulbs of the energy classes: A - A+