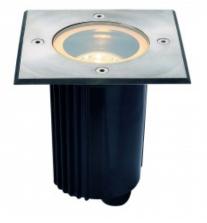

## DASAR 115 GU10 recessed ground luminaire, square, stainless steel 316, max. 35W, IP67

Kod produktu: 67492

The walkable high-voltage recessed ground luminaire with round stainless steel bezel and partly satined glass cover is equipped with an adjustable GU10 lampholder for halogen or LED lamps. Rated IP67 it is suitable for outdoor use. The electrical connection is made directly to 230V mains supply. For simplified mounting, a suitable installation housing is included. This luminaire is compatible with bulbs of the energy classes: E - A++