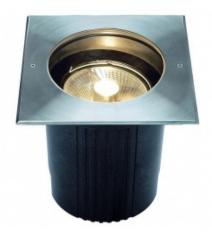

## DASAR ES111 recessed ground luminaire, square, stainless steel 316, max. 75W, IP67

Kod produktu: 67473

## Dane techniczne:

- Lamp ES111 230V max. 75W
- Lampholder / Socket GU10
- Number of light sources 1
- Lamp included No
- Installation diameter 20 cm
- Installation depth 18 cm
- Gross weight 6.859 kg
- Net weight 3.231 kg
- Voltage 230 Volt
- IP-rating IP 67
- Max. wattage 75 Watt
- Protection class I
- · Colour stainless steel
- Material aluminium / stainless steel 316
- Remark 1 Mounting pot included. Maximum cable diameter 11 mm
- Way of mounting recessed ground mounting
- Remark 2 Weigth capacity 2 tons. Can be rotated and swivelled
- Suitable for lamps from EEC E
- Suitable for lamps up to EEC A++
- Light distribution type 1 direct
- Light distribution type 3 rotationally symmetric
- Length 21.5 cm
- Width 21.5 cm
- Remark 3 Through wiring is possible
- Remark 4 Energy labels in your language are available in the Service Area sub point Download